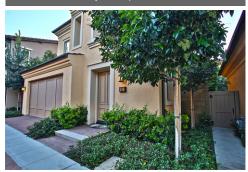

## 4004 Saddlerock Ct, Santa Rosa, CA 95405

- » Beds: 4 | Baths: 3 Full, 1 Half
- » MLS #: 2067789
- » Single Family | 2,550 ft<sup>2</sup> | Lot: 11,567 ft<sup>2</sup>
- » Beautiful Custom Home in Prestigious Neighborhood!
- » Brazilian Hard Wood Cherry Floors, Crown Molding Throughout.
- » More Info: 4004SaddleRock.IsNowSold.com

## Remarks

This is a sample of our Listings Unlimited Product - Single Listing Websites. Remarkable new home with custom finishing details on a beautiful parcel with golf course park frontage along the prestigious area of Powder Horn Road. Spacious, deep parcel and privacy tree line afford protection from stray golf balls. Great opportunity to own an affordable, custom-styled home! Lot's of original fixtures, hardwood, built-in cabinets, claw-foot tub, & fireplace in living room.Remarkable new home with custom finishing details on a beautiful parcel with golf course park frontage along the prestigious area of Powder Horn Road. Private garden with beautiful roses and patio. Must see! Built-in BBQ complimented by picnic area with built-in wood bench and patio dining area. Beautiful summer/winter home or enjoy year-round country living! Call today for information package with GIS Satellite images and color photos. Spacious, deep parcel and privacy tree line afford protection from stray golf balls. Great opportunity to own an affordable, custom-styled home!