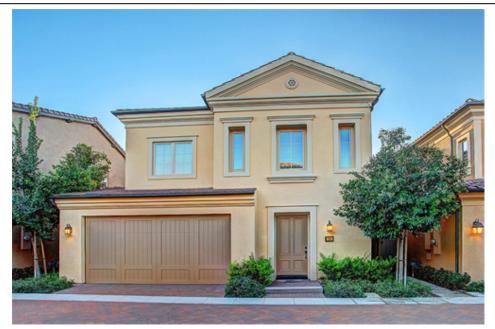

## 4004 Saddlerock Ct, Santa Rosa, CA 95405

- » Beds: 4 | Baths: 3 Full, 1 Half
- » MLS #: 2067789
- » Single Family | 2,550 ft<sup>2</sup> | Lot: 11,567 ft<sup>2</sup>
- » Beautiful Custom Home in Prestigious Neighborhood!
- » Brazilian Hard Wood Cherry Floors, Crown Molding Throughout.
- » More Info: 4004SaddleRock.IsNowSold.com

## \$ 699,000

## Remarks

This is a sample of our Listings Unlimited Product - Single Listing Websites. Remarkable new home with custom finishing details on a beautiful parcel with golf course park frontage along the prestigious area of Powder Horn Road. Spacious, deep parcel and privacy tree line afford protection from stray golf balls. Great opportunity to own an affordable, custom-styled home! Lot's of original fixtures, hardwood, built-in cabinets, claw-foot tub, & fireplace in living room.Remarkable new home with custom finishing details on a beautiful parcel with golf course park frontage along the prestigious area of Powder Horn Road. Private garden with beautiful roses and patio. Must see! Built-in BBQ complimented by picnic area with built-in wood bench and patio dining area. Beautiful summer/winter home or enjoy year-round country living! Call today for information package with GIS Satellite images and color photos. Spacious, deep parcel and privacy tree line afford protection from stray golf balls. Great opportunity to own an affordable, custom-styled home!